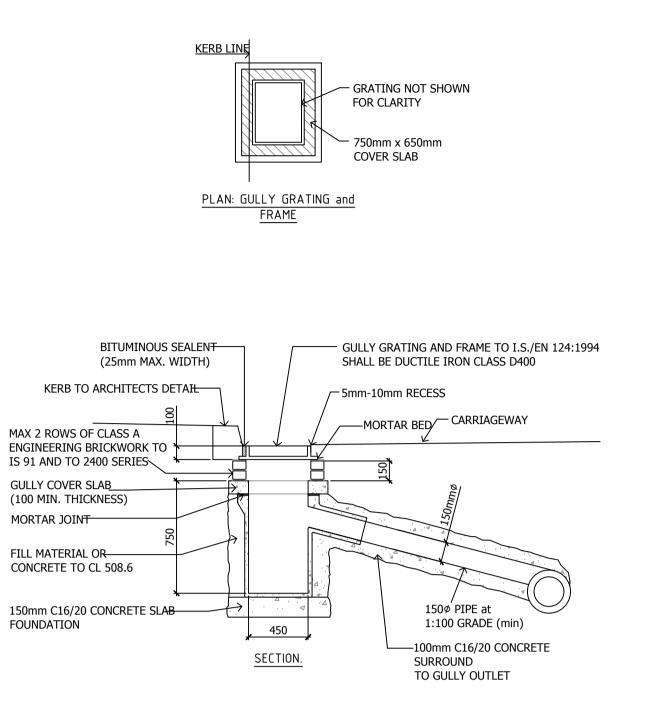

## GEOTEXTILE MEMBRANE WITH HYDROCARBON

 $\overline{}$ FILTER MEDIUM min. 400mm TO BS 3882 AS PER LANDSCAPE ARCHITECTS DETAILS DRAINAGE LAYER min. 350mm TO

BS 882

|  | RE | VISION | DATE     | DESCRIPTION         | REV BY | CHK BY |                                                                                                               | PROJECT          | ST. MIC                                     | HAELS DE        | VELOPMENT, DÚN I       | AOGHAIRE |
|--|----|--------|----------|---------------------|--------|--------|---------------------------------------------------------------------------------------------------------------|------------------|---------------------------------------------|-----------------|------------------------|----------|
|  |    | A      | 21.10.20 | ISSUED FOR PLANNING | SC     | SS     | Consulting Engineers<br>Project Managers                                                                      | CLIENT           | FITZWI                                      | LLIAM DL        | LTD                    |          |
|  |    |        |          |                     |        |        |                                                                                                               | TITLE            | E STANDARD DRAINAGE DETAILS<br>SHEET 2 OF 2 |                 |                        |          |
|  |    |        |          |                     |        |        | Marketing Network House,<br>Argyle Square,                                                                    |                  |                                             |                 |                        |          |
|  |    |        |          |                     |        |        | Morehampton Road,<br>Dublin D04 K0Y1, Ireland<br>Telephone: +353-1-6762788<br>email: info@muir.ie www.muir.ie | Director<br>SOR  | Proj. Eng.<br>SS                            | Drawn by<br>SC  | DRG. No.<br>D1855-C-09 | REV      |
|  |    |        |          |                     |        |        |                                                                                                               | Scale<br>NTS @A1 | Checked<br>SS                               | Date<br>OCT '20 |                        | A        |