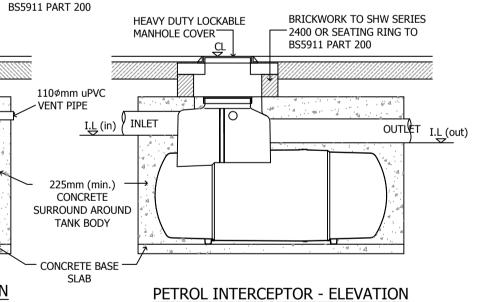

## GEOTEXTILE MEMBRANE WITH HYDROCARBON

 $\overline{}$ FILTER MEDIUM min. 400mm TO BS 3882 AS PER LANDSCAPE ARCHITECTS DETAILS DRAINAGE LAYER min. 350mm TO

BS 882

|  | RE | VISION | DATE     | DESCRIPTION         | REV BY | CHK BY |                                                                                                               | PROJECT          | ST. MIC                                     | HAELS DE        | VELOPMENT, DÚN I       | AOGHAIRE |
|--|----|--------|----------|---------------------|--------|--------|---------------------------------------------------------------------------------------------------------------|------------------|---------------------------------------------|-----------------|------------------------|----------|
|  |    | A      | 21.10.20 | ISSUED FOR PLANNING | SC     | SS     | Consulting Engineers<br>Project Managers                                                                      | CLIENT           | FITZWI                                      | LLIAM DL        | LTD                    |          |
|  |    |        |          |                     |        |        |                                                                                                               | TITLE            | E STANDARD DRAINAGE DETAILS<br>SHEET 2 OF 2 |                 |                        |          |
|  |    |        |          |                     |        |        | Marketing Network House,<br>Argyle Square,                                                                    |                  |                                             |                 |                        |          |
|  |    |        |          |                     |        |        | Morehampton Road,<br>Dublin D04 K0Y1, Ireland<br>Telephone: +353-1-6762788<br>email: info@muir.ie www.muir.ie | Director<br>SOR  | Proj. Eng.<br>SS                            | Drawn by<br>SC  | DRG. No.<br>D1855-C-09 | REV      |
|  |    |        |          |                     |        |        |                                                                                                               | Scale<br>NTS @A1 | Checked<br>SS                               | Date<br>OCT '20 |                        | A        |